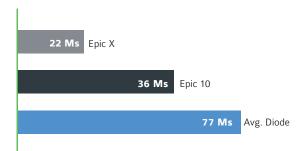

## Maximum Performance, Minimum Chair Time

Tip Preparation, Epic X vs. Average Diode Laser

#### **Quick Surgery Prep**

- Exclusive pre-initiated tips guarantee a perfectly prepared tip
- → Predictable tissue ablation
- → Dramatically less time to prepare tips than standard diode tips

Average Response Time, Footswitch Activation. Data on file.