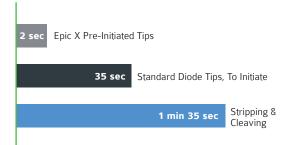

## Maximum Performance, Minimum Chair Time

Tip Preparation, Epic X vs. Average Diode Laser

#### **Quick Surgery Prep**

- Exclusive pre-initiated tips guarantee a perfectly prepared tip
- → Predictable tissue ablation
- → Dramatically less time to prepare tips than standard diode tips

Average Response Time, Footswitch Activation. Data on file.

#### **Get to Treatment Faster**

Choose from standard diode laser tips or our exclusive preinitiated tips to begin laser therapy faster than ever.