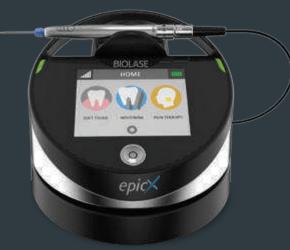

# Power & Versatility in a Small, Portable Package

## Surgery, Whitening and Pain Relief All at Your Fingertips

#### **Designed to Maximize Efficiency**

- ★ Easy touch-screen interface and pre-sets to shorten your learning curve
- → Most common and productive procedures already programmed
- Totally wireless laser for easy portability between operatories

#### Epic X Technical Specs

Laser Classification: IV

Wavelength: 940 ± 10nm

Max Output Power: 10W

Pulse Repetition Rate: 20 KHz

Power Modes: Continuous Wave (CW) ComfortPulse 0: 10µsec ON / 40µsec OFF

ComfortPulse 1: 100µsec ON / 200µsec OFF

ComfortPulse 2: 1msec ON / 1msec OFF

Pulsed: 20 msec ON/ 20 msec OFF

Aiming Beam: Laser Diode, max 1mW, 635nm

Fiber Cable Length: 6.8ft (2.0m)

Dimensions: 4.4in x 5.7in x 6.5in (11.2cm x 14.5cm x 16.5cm)

Weight: 2.5lb (1kg)