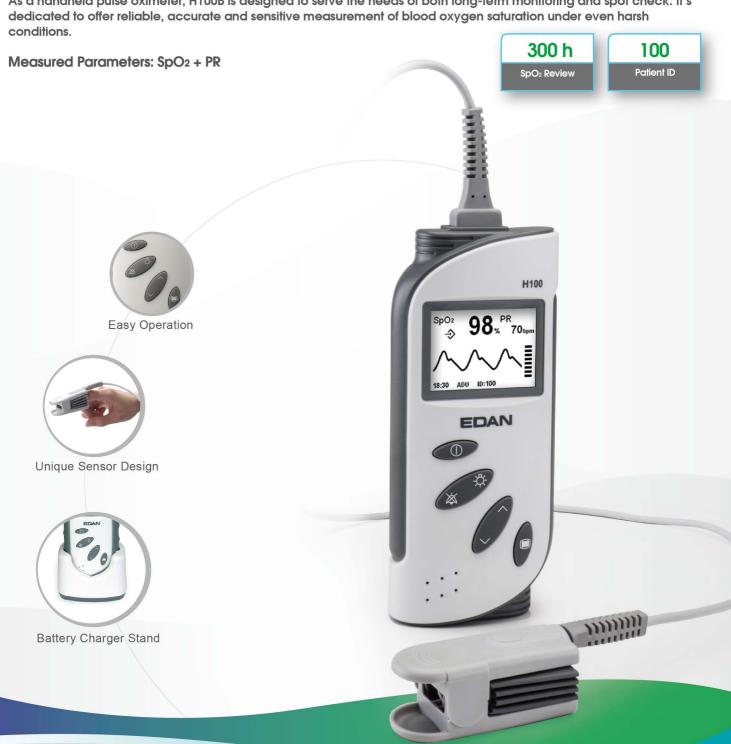

# H100B Handheld Pulse Oximeter

As a handheld pulse oximeter, H100B is designed to serve the needs of both long-term monitoring and spot check. It's

# H100B Handheld Pulse Oximeter

Charger Stand

- **Mounting Solutions**
- LCD display with backlight control
- Dual work modes: monitoring & spot check
- Numeric display with plethysmogram display
- Trend review
- Pulse-tone modulation (Pitch Tone)
- Adjustable audio and visual alarms
- Powerful data storage capacity (up to 300 hours)
- PatientCare Viewer software for PC data management
- 4 x AA batteries for up to 48 hours of work

- Rechargeable battery for up to 30 hours of work
- Optional battery charger stand
- Automatic power-off function for power saving