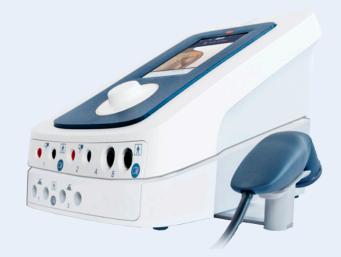

# SONOPULS 492 NEW MODEL

The top device of the 4 series is the Sonopuls 492. This complete unit ensures that you can apply ultrasound therapy, electrotherapy and combination therapy. You will have a solution for every disorder at your fingertips with both 1 MHz and 3 MHz ultrasound, with a small and/or a large ultrasound treatment head and with all modern and effective current types that are fully integrated!

The neatly arranged touch screen operating panel makes operation extremely easy and fast. All information that you may need is displayed in a very well-organised manner. Selecting the correct parameters is also easy. Thanks to the integrated evidence-based protocols, the best recommendations will be made. The graphic help screens that display localisations and anatomic representations guarantee the correct execution of the therapy.

The Sonopuls 492 can be used as a mobile device thanks to the battery (optional). In addition to using it with a mains power supply, the equipment can also be used in a clinic, next to the bed of a patient or at home. Thus the multifunctional Sonopuls 492 can also become your assistant wherever you may go.