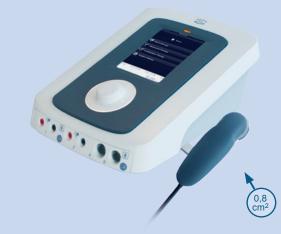

# 1498912 SONOPULS 492 WITH MULTI-FREQUENCY TREATMENT HEAD, SMALL (0,8 CM<sup>2</sup>)