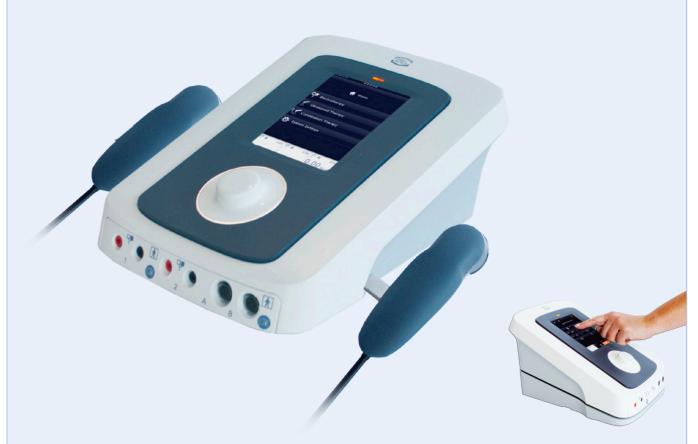

# SONOPULS 492 NEW MODEL

The top device of the 4 series is the Sonopuls 492. This complete unit ensures that you can apply ultrasound therapy, electrotherapy and combination therapy. You will have a solution for every disorder at your fingertips with both 1 MHz and 3 MHz ultrasound, with a small and/or a large ultrasound treatment head and with all modern and effective current types that are fully integrated!

The neatly arranged touch screen operating panel makes operation extremely easy and fast. All information that you may need is displayed in a very well-organised manner. Selecting the correct parameters is also easy. Thanks to the integrated evidence-based protocols, the best recommendations will be made. The graphic help screens that display localisations and anatomic representations guarantee the correct execution of the therapy.

The Sonopuls 492 can be used as a mobile device thanks to the battery (optional). In addition to using it with a mains power supply, the equipment can also be used in a clinic, next to the bed of a patient or at home. Thus the multifunctional Sonopuls 492 can also become your assistant wherever you may go.