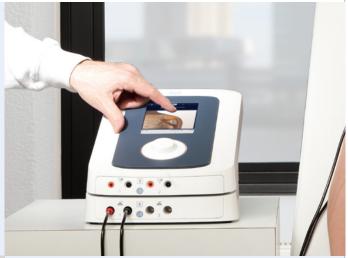

# TOUCH SCREEN USER INTERFACE

Easy to use by means of a clear menu via a touch screen interface. Extremely intuitive and as easy as a state-of-the-art smart phone.

# PROGRAMMED FOR SPEED

The menu structure is optimized to speed. In most cases you can start a pathology-specific treatment in just 3 steps! Easy, quick and simple.