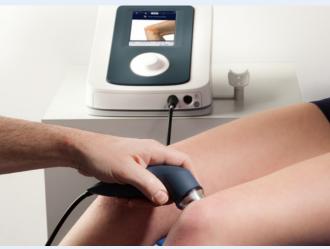

# **ERGONOMIC DESIGN**

The treatment head is made to fit your hand comfortably. A design completely based on functionality and user friendliness.

# A TREATMENT HEAD WITH ADDED VALUE

An intelligent and ergonomic treatment head, packed with electronics and covered with a special coating making it smooth and comfortable to use.

| P Electrotherapy      | Favorite name              |
|-----------------------|----------------------------|
|                       | MR ATKINSON TENS 2 CHANNEL |
| Clinical Protocols    | 1 2 3 4 6 6 7 8 9 0        |
| Favorites             | qwertyulop<br>asdfohjki    |
|                       | 🛆 Z X C V b n m 🔒 -        |
| Manual Operation      | Allq                       |
| Programming           |                            |
|                       |                            |
|                       |                            |
| ■ 0:00 🦞 ■ 0:00 🐔 ■ 5 |                            |
| B 0:00 👎 B 0:00 🛃 S   | ♥ ■ 0.00 ♥ ■ ≦^            |