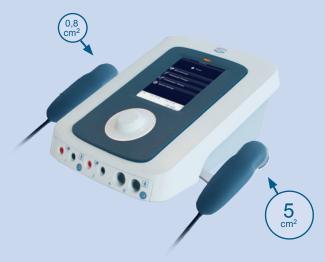

# 1498913 SONOPULS 492 WITH 2 MULTI-FREQUENCY TREATMENT HEADS (5 CM<sup>2</sup> AND 0,8 CM<sup>2</sup>)

1498911 SONOPULS 492 WITH MULTI-FREQUENCY TREATMENT HEAD, LARGE (5 CM<sup>2</sup>)

# 2 TREATMENT HEADS POSSIBLE

You can connect both the small 0,8 cm2 as well as the large 5 cm<sup>2</sup> ultrasound treatment head in order to quickly change heads.