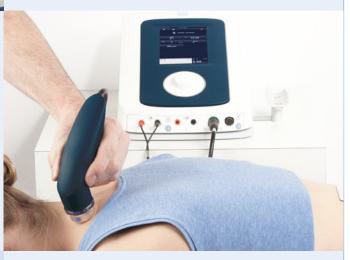

# ELECTROTHERAPY

Equipment for pain management, muscle stimulation and/or diagnostics. Electrotherapy applications for fast pain relief without side effects. Muscles can be stimulated to improve the function of soft tissue. Electrotherapy can be used to measure differentiated tissue response to stimulation, to provide a diagnosis about tissue quality.

# ELECTROTHERAPY

Current channels Current types Pre-programmed treatment suggestions 42 - Evidence Based Programmable positions