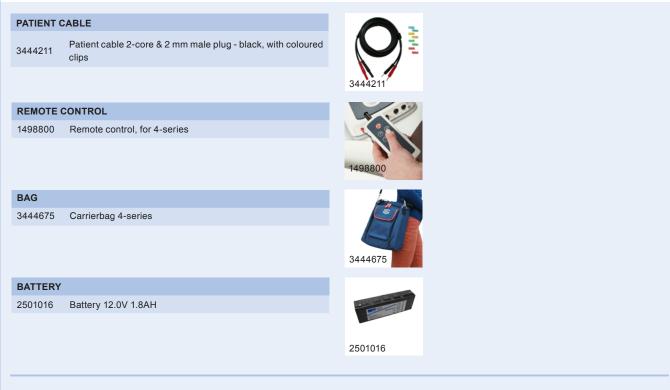

### STANDARD ACCESSORIES SONOPULS 492 1498757 4-Series Operating Instructions (cd rom)

|    | 1490737    | 4-Series Operating instructions (curron)                       |
|----|------------|----------------------------------------------------------------|
|    | 1498756    | 4-Series Information Booklet                                   |
|    | 3444290    | Mains cable 230V-EUR                                           |
|    | 1498010    | Device base (inclination support) (not for Vacotron 460)       |
|    | XXXXXXX    | Ultrasound multi-frequency treatment head(s) (model dependent) |
|    | XXXXXXX    | Holder treatment head (model dependent)                        |
|    | 3442929(1) | Contact-gel, bottle 250 ml, 1x                                 |
|    | 3444021    | Strap 250x3 cm                                                 |
|    | 3444020    | Strap 100x3 cm                                                 |
| 2x | 3444129    | Rubber electrodes 6x8 cm, 2 mm female, set of 2 pcs.           |
|    | 1460266    | Moist pads for rubber electrodes 6x8 cm, set of 4 pcs.         |
| 2x | 3444211    | Patient cable 2-core & 2 mm male plugs - black,                |
|    |            | with coloured clips                                            |