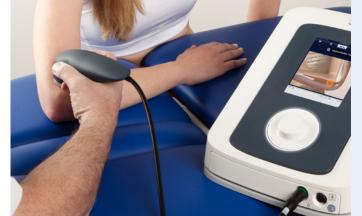

### ULTRASOUND THERAPY

Equipment for therapy using high frequency sound waves. The high frequency vibrations can cause a mechanical and thermal effect in the tissue. Ultrasound therapy promotes the body's capacity for selfhealing and tissue repair.

### ULTRASOUND

Ultrasound frequencies Ultrasound Duty cycles Pulse frequency Intensity

Number of US connections ERA US applicator large ERA US applicator small Pre-programmed treatment suggestions Programmable positions