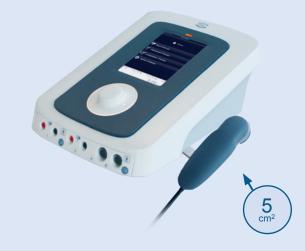

# 1498913 SONOPULS 492 WITH 2 MULTI-FREQUENCY TREATMENT HEADS (5 CM<sup>2</sup> AND 0,8 CM<sup>2</sup>)

1498911 SONOPULS 492 WITH MULTI-FREQUENCY TREATMENT HEAD, LARGE (5 CM<sup>2</sup>)