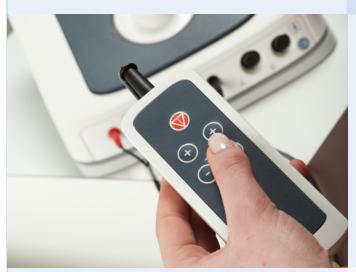

### Clinical Protocols Clinic

The patient can be involved in his or her own treatment by using the optional "remote control". Especially when using electrotherapy, the patient will have the possibility to control the therapy

**REMOTE CONTROL (OPTIONAL)** 