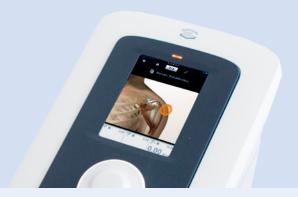

# **CRYSTAL CLEAR TFT COLOUR SCREEN**

A crystal clear, full colour and scratch resistant screen that allows full visibility on all parameters from all viewing angles.

# TOUCH SCREEN USER INTERFACE

Easy to use by means of a clear menu via a touch screen interface. Extremely intuitive and as easy as a state-of-the-art smart phone.