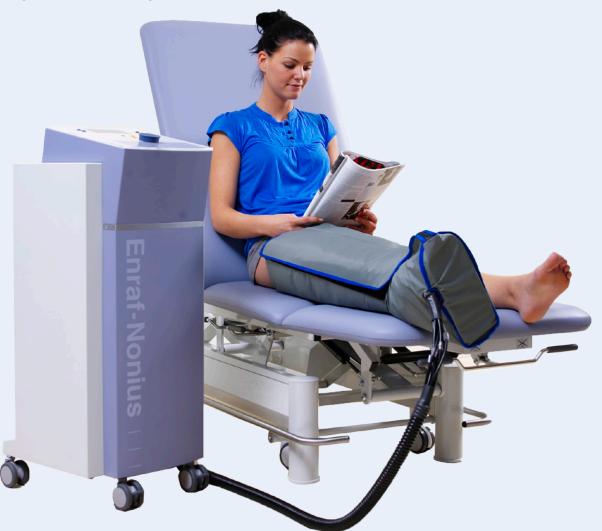

# **ENDOPRESS 442**

# **DEVICE FOR LYMPH DRAINAGE**

De EndoPress 442 is the whisper quiet pressotherapy device of Enraf-Nonius, for effective and comfortable treatment of lymfdrainage.

The EndoPress 442 offers several programmes, with a great variation in the possible sequence in which the segments are raised to the set pressure values. This approach makes it possible to apply various lymph drainage techniques with the EndoPress 442. This is exactly what makes the EndoPress 442 so unique. The pressure can be set quickly and exactly at a value between 20-150 mmHg for the entire compression garment or even for each individual segment.

- The pressure is adjustable per each segment
- The cuff contains seven (arm gasket) or nine (leg gasket) segments, the pressure build-up can be set per segment
- A silent and powerful compressor
- Simple operation through graphic LCD-screen
- More than 15 pre-programmed sequences
- 50 freely programmable sequences
- · Offers great comfort to patient and therapist