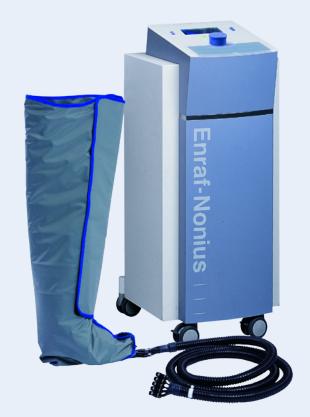

## 1442911 ENDOPRESS 442

## STANDARD ACCESSORIES

1442810 Dummy block EndoPress 442 3444298 Mains cable 230V-EUR

1442752 Operation manual EndoPress 442