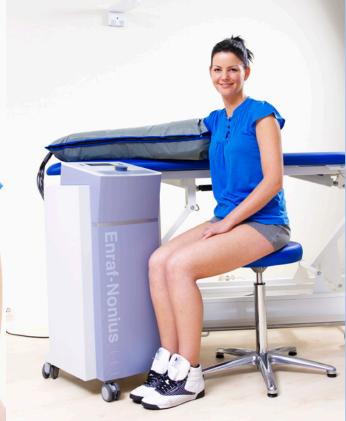

# **ENDOPRESS 442**

# **DEVICE FOR LYMPH DRAINAGE**

De EndoPress 442 is the whisper quiet pressotherapy device of Enraf-Nonius, for effective and comfortable treatment of lymfdrainage.

The EndoPress 442 offers several programmes, with a great variation in the possible sequence in which the segments are raised to the set pressure values. This approach makes it possible to apply various lymph drainage techniques with the EndoPress 442. This is exactly what makes the EndoPress 442 so unique. The pressure can be set quickly and exactly at a value between 20-150 mmHg for the entire compression garment or even for each individual segment.

- The pressure is adjustable per each segment
- The cuff contains seven (arm gasket) or nine (leg gasket) segments, the pressure build-up can be set per segment
- A silent and powerful compressor
- Simple operation through graphic LCD-screen
- More than 15 pre-programmed sequences
- 50 freely programmable sequences
- · Offers great comfort to patient and therapist