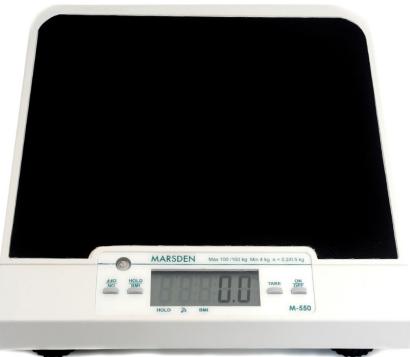

### **Description**

The Marsden M-550 Class III floor scale offers a real alternative for the mechanical scales in GP surgeries. It has a weighing accuracy of just 200g, which is five times better than the weighing performance of the mechanical scales. It has a wide weighing platform suitable to accommodate the larger patient.

The M-550 is low cost, but critically Class III compliant. It meets all the legal requirements of weighing patients, which makes it suitable to monitor the weight of patients in the surgery or at home. It is ideal for tele health programmes and has a Bluetooth option to connect the scales with other medical devices or databases.

#### **Features**

| Capacity        | 160kg             |
|-----------------|-------------------|
| Graduations     | 200g<100kg>500g   |
| Weight of scale | 4kg               |
| Power Supply    | Mains / Batteries |