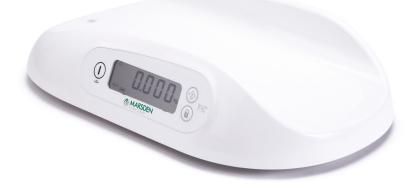

# M-300

Marsden Portable Baby Scale

Ultra Lightweight

Portable, Ideal for Health Visitors and Midwives

**Optional Rucksack or Carry Case** 

Large, Clear Display

Suitable for Neonatal Baby Units

#### Description

At 3kg it is genuinely lightweight & portable, ideal for health visitors & midwives. It can be supplied with a thoughtfully made rucksack or carry-case to enable easy carriage. It isone piece scale, so avoiding the need to add or remove the baby tray. it has a large, clear display. its 2g accuracy makes the scale suitable for neo natal baby units within hospitals. The picostrain technology and new PCB design facilitate the accuracy and an extreme long battery life, at least 600 hours.

#### **Features**

| Capacity        | 15kg                                       |
|-----------------|--------------------------------------------|
| Graduations     | 2g<6kg>5g                                  |
| Dimensions      | 370mm x 590mm                              |
| Weight of scale | 3.1kg                                      |
| Power Supply    | 2 AA Batteries / Optional<br>Mains Adaptor |