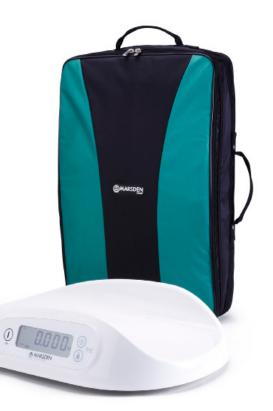

# M-300

Marsden Portable Baby Scale

Ultra Lightweight

Portable, Ideal for Health Visitors and Midwives

**Optional Rucksack or Carry Case** 

Large, Clear Display

Suitable for Neonatal Baby Units

#### Description

At 3kg it is genuinely lightweight & portable, ideal for health visitors & midwives. It can be supplied with a thoughtfully made rucksack or carry-case to enable easy carriage. It isone piece scale, so avoiding the need to add or remove the baby tray. it has a large, clear display. its 2g accuracy makes the scale suitable for neo natal baby units within hospitals. The picostrain technology and new PCB design facilitate the accuracy and an extreme long battery life, at least 600 hours.