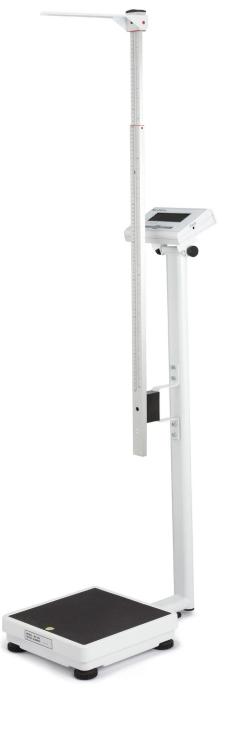

# M-120

Marsden Low Cost Column Scale

**Low Cost** 

**High Capacity Scale** 

Light and Easy to Move

Suitable for GP Surgeries & Outpatient Clinics

**Optional Height Measure** 

## **Description**

The Marsden M-120 is a low cost, high capacity, class III scale, which is light and easy to move and eminetly suitable for GP surgeries and outpatient clinics.

It can be fitted with an optional height measure for ease and speed of patient movement.

#### **Features**

| Capacity        | 250kg                       |
|-----------------|-----------------------------|
| Graduations     | 200g<125kg>500g             |
| Dimensions      | 310mm x 90mm x 310mm        |
| Weight of scale | 8kg                         |
| Power Supply    | Mains & Replaceable Battery |