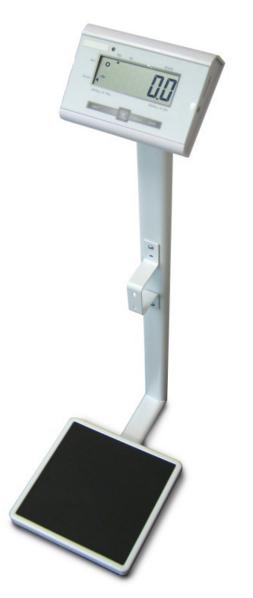

# M-120

Marsden Low Cost Column Scale

**Low Cost** 

**High Capacity Scale** 

Light and Easy to Move

Suitable for GP Surgeries & Outpatient Clinics

**Optional Height Measure** 

## **Description**

The Marsden M-120 is a low cost, high capacity, class III scale, which is light and easy to move and eminetly suitable for GP surgeries and outpatient clinics.

It can be fitted with an optional height measure for ease and speed of patient movement.

#### **Features**

| Capacity        | 250kg                       |
|-----------------|-----------------------------|
| Graduations     | 200g<125kg>500g             |
| Dimensions      | 310mm x 90mm x 310mm        |
| Weight of scale | 8kg                         |
| Power Supply    | Mains & Replaceable Battery |