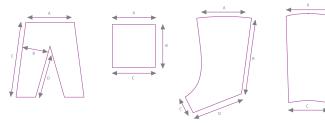

# Garment Sizes Key

## Accessory Ordering Information

| , , , , , , , , , , , , , , , , , , , , |                | Garment Size Guide (cm) |    |              |              |    |  |
|-----------------------------------------|----------------|-------------------------|----|--------------|--------------|----|--|
| Garment to use with Physio 3            |                | А                       |    |              |              |    |  |
| Half Arm Sleeve                         | PCT018         | 50                      | 43 | 42           | 5            | -  |  |
| Wide Long Arm Sleeve                    | PCT019         | 60                      | 76 | 47           |              |    |  |
| Half Legging                            | PCT020         | 60                      | 76 | 47           |              |    |  |
| Long Legging                            | PCT021         | 70                      | 74 | 32           | 31           | 50 |  |
| Long Arm + Shoulder                     | PCT049         | 60                      | 76 | 47           |              |    |  |
| Long Leg                                | PCT050         | 78                      | 67 | 34           | 31           | 60 |  |
| Ex. Wide Long Leg                       | PCT051         | 90                      | 75 | 40           | 31           | 80 |  |
| Wide Long Leg                           | PCT052         | 80                      | 83 | 32           | 31           | 54 |  |
| Wide Long Leg                           | PCT053         | 84                      | 90 | 32           | 31           | 53 |  |
| Garment to use with Physio 6            |                |                         |    |              |              |    |  |
| Wide Long Arm Sleeve                    | PCT022         | 60                      | 76 | 47           |              |    |  |
| Long Legging                            | PCT023         | 70                      | 74 | 32           | 31           | 50 |  |
| Wide Long Legging                       | PCT025         | 80                      | 83 | 32           | 31           | 54 |  |
| Wide Trouser Garment                    | PCT027         | 130                     | 80 | 120/13778/95 |              |    |  |
| Long Arm + Shoulder                     | PCT054         | 60                      | 76 | 47           |              |    |  |
| Ex. Wide Long Leg                       | PCT057         | 90                      | 75 | 40           | 31           | 80 |  |
| Wide Long Leg                           | PCT058         | 84                      | 90 | 32           | 31           | 53 |  |
| Garment to use with Physio 12 and       | d Lymph 12 Pro |                         |    |              |              |    |  |
| Wide Trouser Garment                    | PCT060         | 130                     | 30 | 120/13778/95 |              |    |  |
| Wide Long Arm                           | PCT061         | 60                      | 76 | 47           |              |    |  |
| Long Arm + Shoulder                     | PCT062         | 60                      | 76 | 47           |              |    |  |
| Wide Long Leg                           | PCT063         | 80                      | 83 | 32           | 31           | 54 |  |
| Bariatric Legging                       | PCT065         | 92                      | 82 | 40           | 31           | 80 |  |
| Lymph Legging                           | PCT066         | 82                      | 80 | 120/         | 120/13778/95 |    |  |