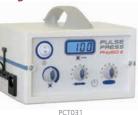

# Physio 6

#### PHYSIO 6

6 chamber sequential gradient compression Pressure 30-100 mmHg Compressor 14-20 ltrs/min Cycle Times 5-120 secs inflation, 5-60 secs deflation Garments 3 ch and 6 ch Size 187 x 155 x 150 mm Weight 2.10 kg