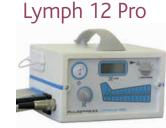

#### LYMPH 12 PRO 12 chamber sequential gradient compression Pressure 30-100 mmHg Compressor 16-24 ltrs / min Cycle Times Inflation Automatic, Deflation Automatic, Therapy 30-60 mins Mode Selection x7 different modes Size 187 x 166 x 150 mm Weight 3.15 kg

## Ordering Information

| Pulse Press Physio 3  | PCT030 |
|-----------------------|--------|
| Pulse Press Physio 6  | PCT031 |
| Pulse Press Physio 12 | PCT033 |
| Lymph 12 Pro          | PCT064 |
|                       |        |